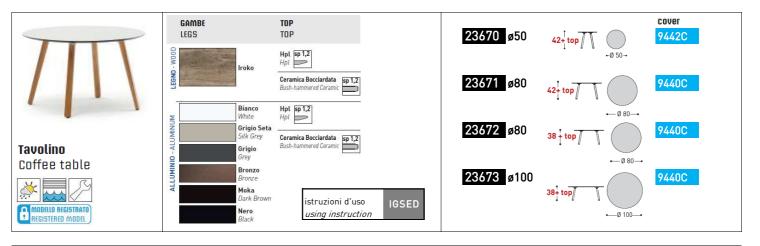

#### Design MONICA ARMANI

Family of outdoor coffee tables. In both aluminum and iroko wood legs. Hpl and ceramic tops.

#### STRUCTURAL COMPONENTS

FAMILY OF OUTDOOR COFFEE TABLES. IN BOTH ALUMINUM AND IROKO WOOD LEGS. HPL AND CERAMIC TOPS.